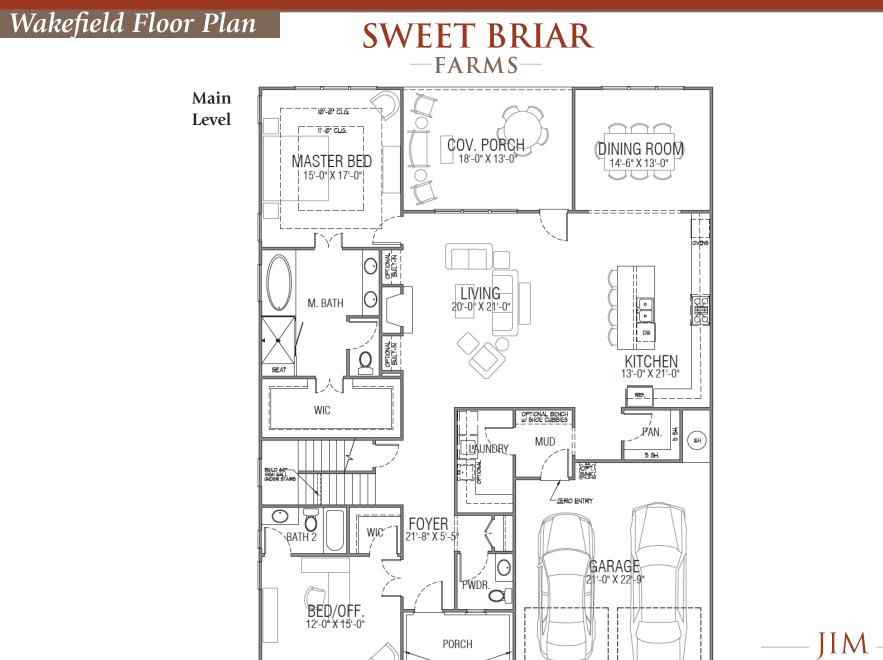

## Wakefield Floor Plan

EQUAL HOUSENS

**SWEET BRIAR** 

— JIM — CHAPMAN — COMMUNITIES —

Due to the evolutionary nature of our design improvement process, there may be actual versus design variations in room dimensions, door swings and window and door locations. These floor plans and any dimensions and square footages shown herein are only approximations. Any homeowner who is concerned about any representations regarding the floor plans should do his or her own investigation as to the dimensions, measurements and square footage of his/her home. We reserve the right to substitute materials of comparable quality. These plans are the sole and absolute property of Jim Chapman Communities, Inc. Use or copying of these plans, without the express written consent of Jim Chapman Communities, Inc., is illegal.