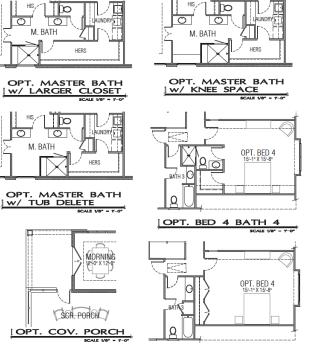

### Medlock Options

Single Family Detached Home 3392 Square Feet • 3 Bedrooms, 3.5 Baths Bonus Room