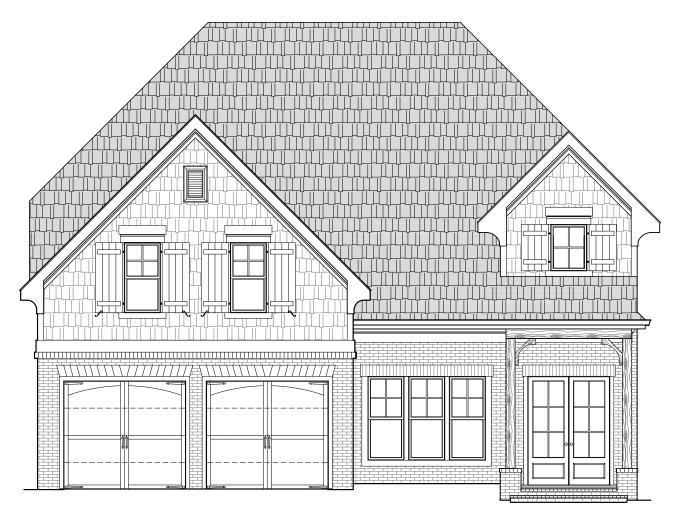

### Medlock C

Single Family Detached Home 3392 Square Feet • 3 Bedrooms, 3.5 Baths Bonus Room

# THE OVERLOOK —AT OLD ATLANTA—

Building Trust. Building Futures. JimChapmanCommunities.com