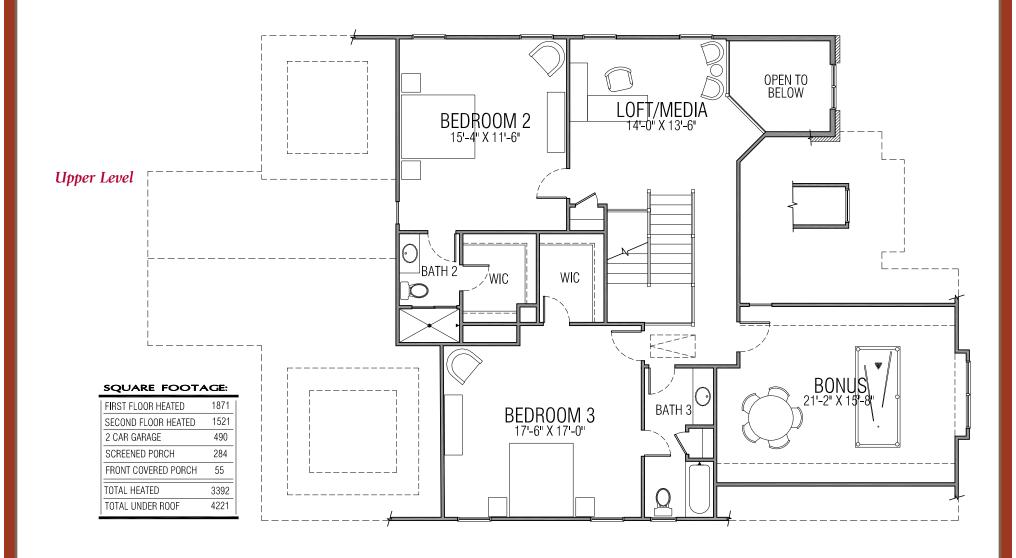

### Medlock Floor Plan

#### Main Level PAN. 2 STORY FOYER LIVING 18'-2<sup>l-</sup> X 1<sup>1</sup>2'-3 **GARAGE** SQUARE FOOTAGE: M. SUITE 15'-8" X 15'-3" FIRST FLOOR HEATED 1871 SECOND FLOOR HEATED 1521 M. BATH 2 CAR GARAGE 490 SCREENED PORCH 284 HERS FRONT COVERED PORCH

55

3392

4221

TOTAL HEATED

TOTAL UNDER ROOF