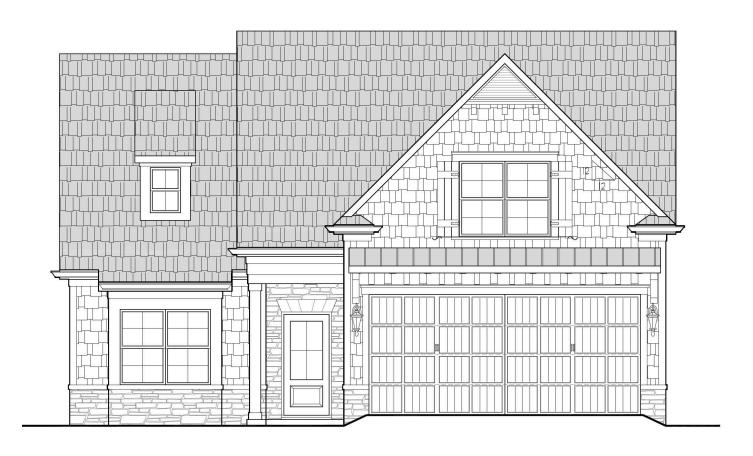

# Denton B

2,229 Square Feet • 3 Bedrooms, 3 Baths

## NESTLEDOWN —FARM—

Building Trust. Building Futures.

JimChapmanCommunities.com