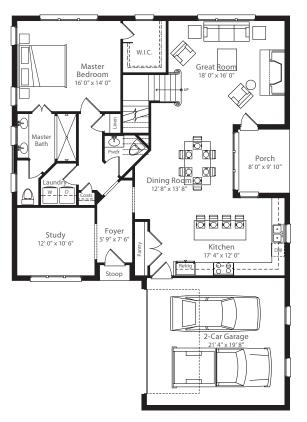

## CLAIRBORNE

## 3 BR : 3.5 BA : 2446 SF

**UPPER LEVEL** 

MAIN LEVEL

Building Trust. Building Futures. JimChapmanCommunities.com

Due to the evolutionary nature of our design improvement process, there may be actual versus design variations in room dimensions, door swings and window and door locations. These floor plans and any dimensions and square footages shown herein are only approximations. Any homeowner who is concerned about any representations regarding the floor plans should do his or her own investigation as to the dimensions, measurements and square footage of his/her home. We reserve the right to substitute materials of comparable quality. These plans are the sole and absolute property of Jim Chapman Communities, Inc. Use or copying of these plans, without the express written consent of Jim Chapman Communities, inc., is illegal.