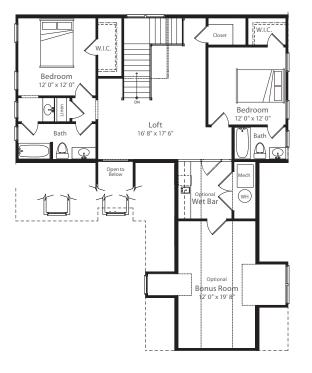

## CLAIRBORNE

## 3 BR : 3.5 BA : 2446 SF

**UPPER LEVEL** 

MAIN LEVEL

Building Trust. Building Futures. JimChapmanCommunities.com

Due to the evolutionary nature of our design improvement process, there may be actual versus design variations in room dimensions, door swings and window and door locations. These floor plans and any dimensions and square footages shown herein are only approximations. Any homeowner who is concerned about any representations regarding the floor plans should do his or her own investigation as to the dimensions, measurements and square footage of his/her home. We reserve the right to substitute materials of comparable quality. These plans are the sole and absolute property of Jim Chapman Communities, Inc. Use or copying of these plans, without the express written consent of Jim Chapman Communities, inc., is illegal.