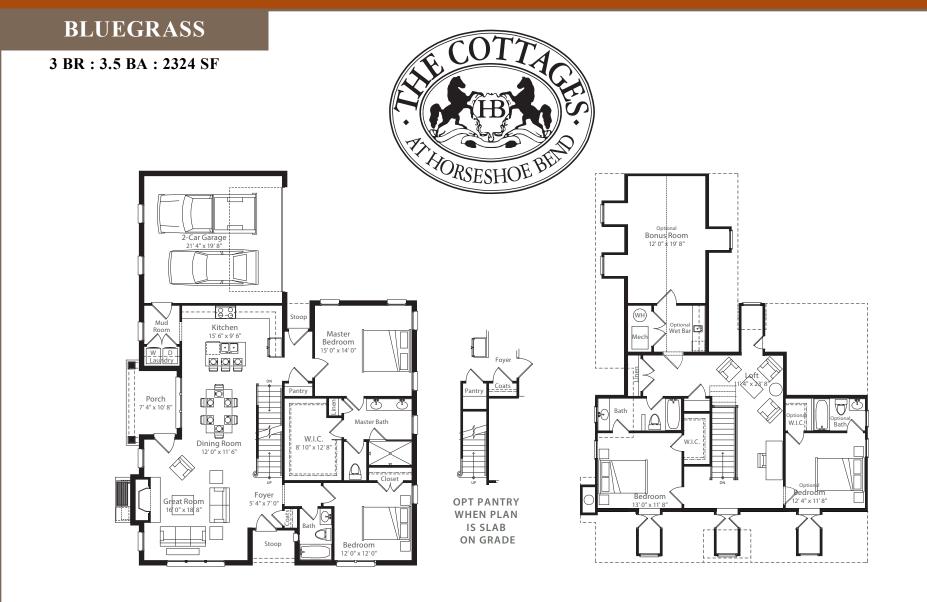

## **BLUEGRASS**

## 3 BR : 3.5 BA : 2324 SF

Optional Outdoor Kitchen

нана

— JIM — CHAPMAN — communities —

Due to the evolutionary nature of our design improvement process, there may be actual versus design variations in room dimensions, door swings and window and door locations. These floor plans and any dimensions and square footages shown herein are only approximations. Any homeowner who is concerned about any representations regarding the floor plans should do his or her own investigation as to the dimensions, measurements and square footage of his/her home. We reserve the right to substitute materials of comparable quality. These plans are the sole and absolute property of Jim Chapman Communities, Inc. Use or copying of these plans, without the express written consent of Jim Chapman Communities, inc., is illegal.

## MAIN LEVEL

**UPPER LEVEL** 

Due to the evolutionary nature of our design improvement process, there may be actual versus design variations in room dimensions, door swings and window and door locations. These floor plans and any dimensions and square footages shown herein are only approximations. Any homeowner who is concerned about any representations regarding the floor plans should do his or her own investigation as to the dimensions, measurements and square footage of his/her home. We reserve the right to substitute materials of comparable quality. These plans are the sole and absolute property of Jim Chapman Communities, Inc. Use or copying of these plans, without the express written consent of Jim Chapman Communities, Inc., is illegal.