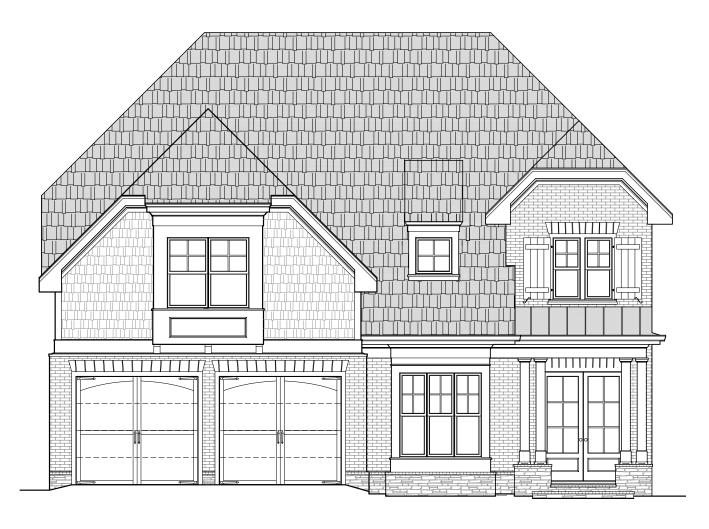

#### Medlock A

Single Family Detached Home 3392 Square Feet • 3 Bedrooms, 3.5 Baths Bonus Room

# THE OVERLOOK —AT OLD ATLANTA—

Building Trust. Building Futures.

JimChapmanCommunities.com