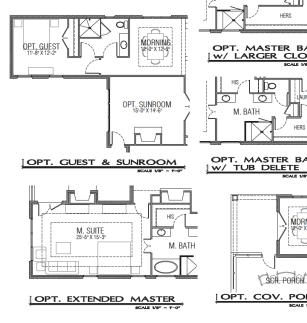

### Medlock Options

Single Family Detached Home 3392 Square Feet • 3 Bedrooms, 3.5 Baths Bonus Room