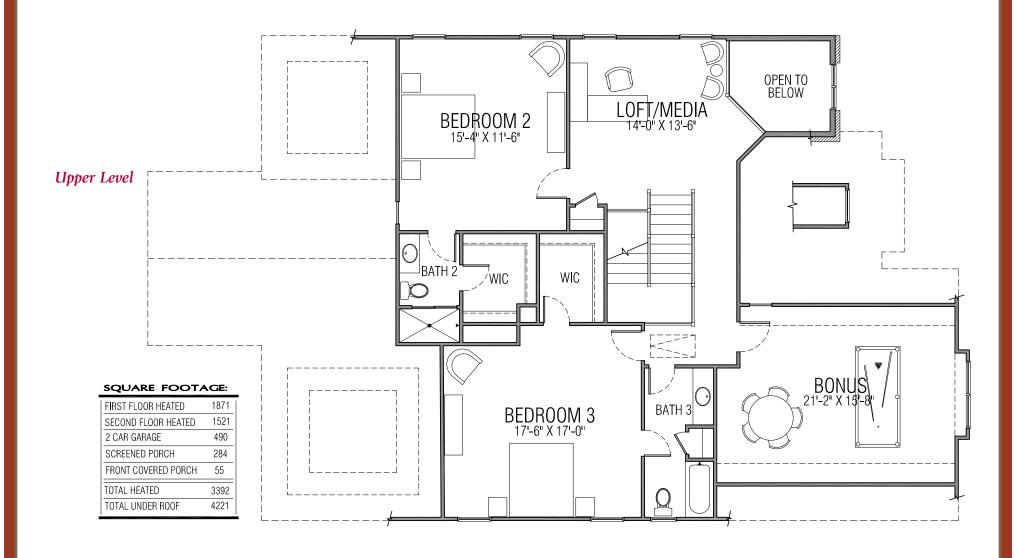

### Medlock Floor Plan

### Main Level PAN. 2 STORY FOYER LIVING 18'-2<sup>l-</sup> X 1<sup>1</sup>2'-3 **GARAGE** SQUARE FOOTAGE: M. SUITE 15'-8" X 15'-3" FIRST FLOOR HEATED 1871 SECOND FLOOR HEATED 1521 M. BATH

HERS

2 CAR GARAGE

TOTAL HEATED

SCREENED PORCH

TOTAL UNDER ROOF

FRONT COVERED PORCH

490

284

55

3392

4221