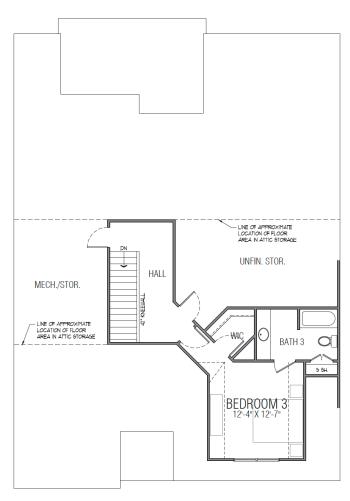

# SWEET BRIAR FARMS

SECOND FLOOR PLAN

AVON SCALE 1/8" = 1'-0"

OPTIONAL BEDROOM 4
SECOND FLOOR PLAN

AVON SCALE 1/8" - 1'-0"

Building Trust. Building Futures. **JimChapmanCommunities.com**