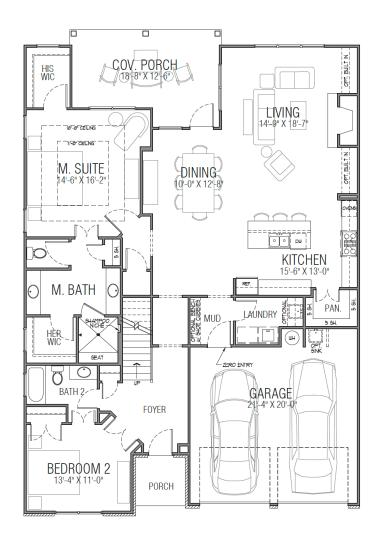

**JimChapmanCommunities.com** 

Due to the evolutionary nature of our design improvement process, there may be actual versus design variations in room dimensions, door swings and window and door locations. These floor plans and any dimensions and square footages shown herein are only approximations. Any homeowner who is concerned about any representations regarding the floor plans should do his or her own investigation as to the dimensions, measurements and square footage of his/her home. We reserve the right to substitute materials of comparable quality. These plans are the sole and absolute property of Jim Chapman Communities, Inc. Use or copying of these plans, without the express written consent of Jim Chapman Communities, Inc., is illegal.

#### Avon Floor Plan

# SWEET BRIAR FARMS





FINISHED BASEMENT





Building Trust. Building Futures. **JimChapmanCommunities.com** 

#### Avon Floor Plan

# SWEET BRIAR FARMS



SECOND FLOOR PLAN

AVON SCALE 1/8" = 1'-0"



OPTIONAL BEDROOM 4
SECOND FLOOR PLAN

AVON SCALE 1/8" - 1'-0"





Building Trust. Building Futures. **JimChapmanCommunities.com**