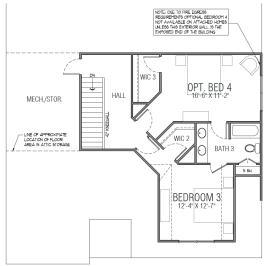

### **Avon Structural Options**

# SWEET BRIAR FARMS

SECOND FLOOR PLAN

AVON SCALE 1/8" = 1'-0"

OPTIONAL BEDROOM 4
SECOND FLOOR PLAN

AVON SCALE 1/8" - 1'-0"

Building Trust. Building Futures. **JimChapmanCommunities.com**