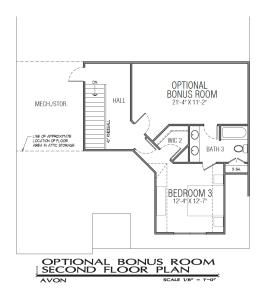

# SWEET BRIAR FARMS

SECOND FLOOR PLAN

AVON SCALE 1/8" = 1'-0"

OPTIONAL BEDROOM 4
SECOND FLOOR PLAN

AVON SCALE 1/8" - 1'-0"

Building Trust. Building Futures. **JimChapmanCommunities.com**