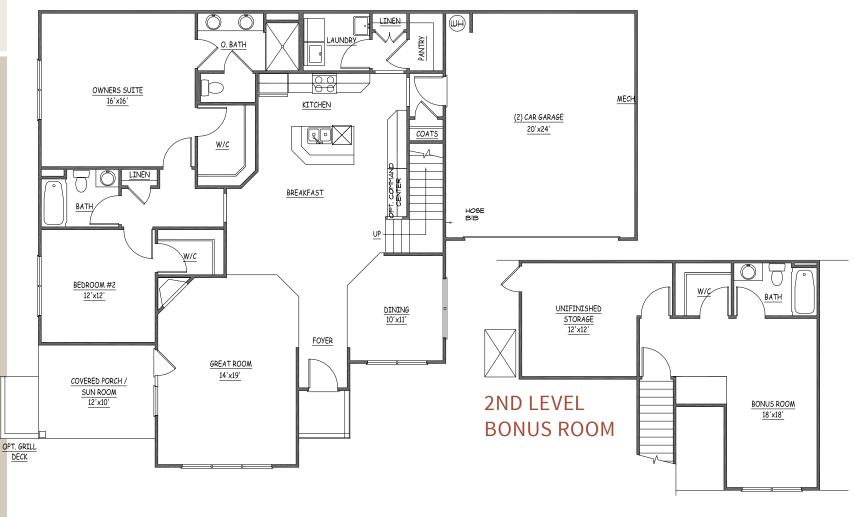

## MAIN LEVEL

404-226-6964 or 404-401-7298 ccadoran@yahoo.com

The information is subject to error, changes, deletions and withdrawal without notice and at builder's discretion. This is an artist's rendering. Information believed to be accurate but not warranted.

FLOORPLAN

BEDROOMS: 2
BATHS: 3

**TOTAL SQFT: 2,067** 

Main Level: 1,720 sqft Bonus Room: 347 sqft

A JIM CHAPMAN COMMUNITY