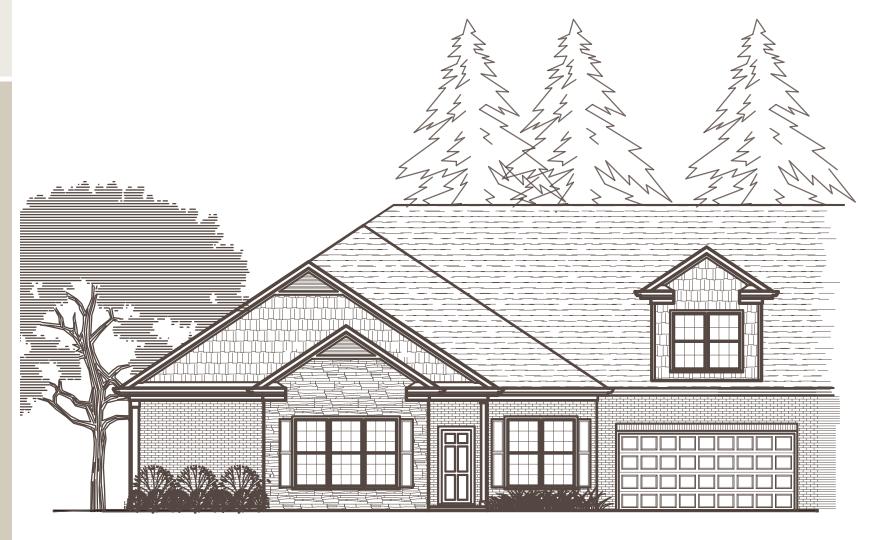

FRONT ELEVATION **BEDROOMS: 2** 

**BATHS: 3** 

**TOTAL SQFT: 1,720** 

w/ Standard Bonus Room