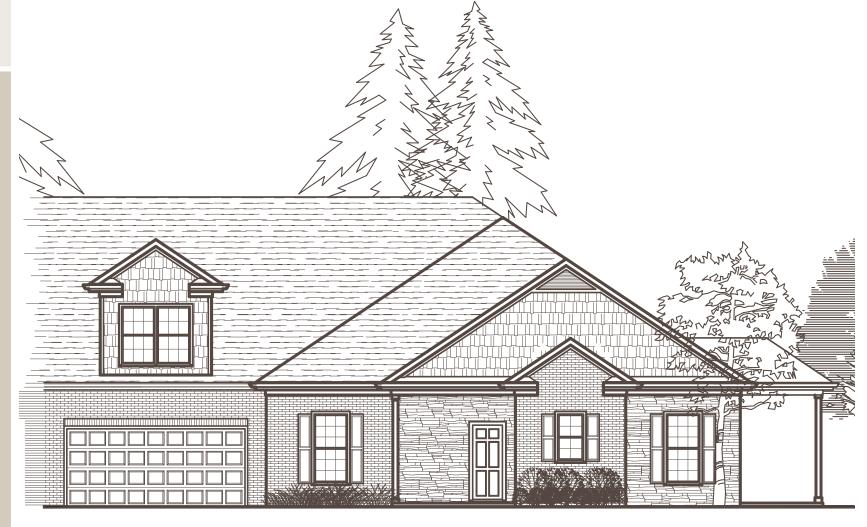

FRONT ELEVATION **BEDROOMS: 2** 

**BATHS: 3** 

**TOTAL SQFT: 2,479** 

w/ Standard Bonus Room

A JIM CHAPMAN COMMUNITY

## AUGUSTA