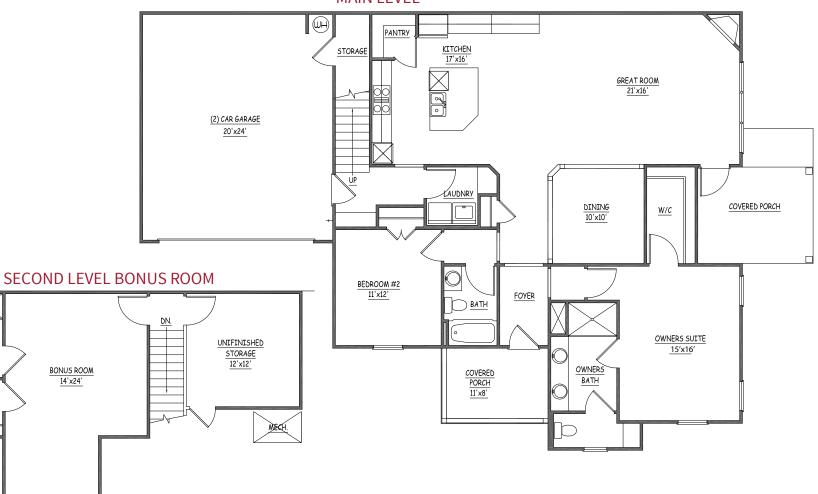

## MAIN LEVEL

404-226-6964 or 404-401-7298 ccadoran@yahoo.com

W/C

The information is subject to error, changes, deletions and withdrawal without notice and at builder's discretion. This is an artist's rendering. Information believed to be accurate but not warranted.

FLOORPLAN

**BEDROOMS: 2** 

BONUS ROOM

14'x24'

BATHS: 3

**TOTAL SQFT: 2,034** 

Main Level: 1,638 sqft Bonus Room: 3,961 sqft