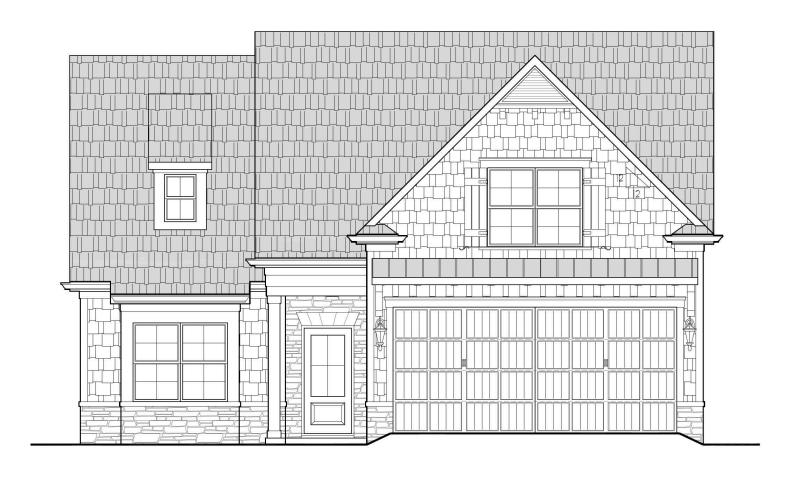

# Denton A

2,229 Square Feet • 3 Bedrooms, 3 Baths

## NESTLEDOWN —FARM—

Building Trust. Building Futures.

JimChapmanCommunities.com